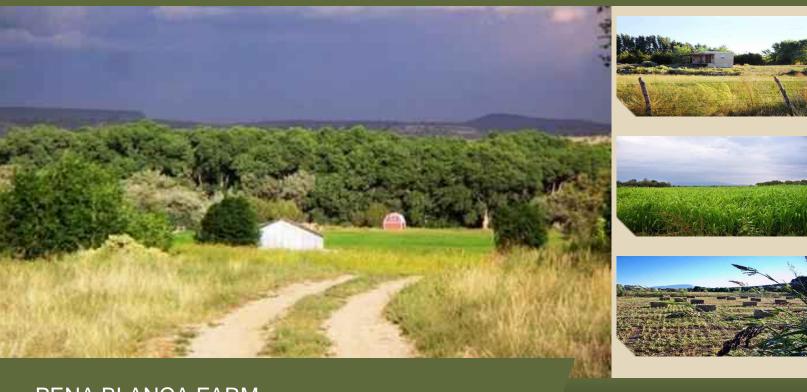

## WALKER & MARTIN RANCH SALES SANTA FE TO DENVER

PENA BLANCA FARM Price: \$515,000

Status: Sold Zip Code: 87044

County: Sandoval Acres: 21

Nearest City: Santo Domingo Price: \$515,000

Pueblo

GREG WALKER greg@riverranches.com 720-441-3131 Denver, CO

## **Property Highlights**

Major Price Reduction! Great little Irrigated Farm between Santa Fe and Albuquerque! 21 deeded acres controlling over 300 feet of Rio Grande River frontage. 15 laser-leveled irrigated acres for cultivation. Perimeter livestock fence and working pen. Beautiful mature Cottonwood River Bosque. Small house, hay barn, and storage shed. Pre-1907 Water Rights. Charming country setting for a residence. Great opportunity for hay farm, fruit - vegetable farm, or vineyard within easy access of both Santa Fe and Albuquerque. Seller willing to sell farm in two separate parcels. Seller will convey 1/2 of any mineral interest owned. Only 35 minutes form Santa Fe or ABQ.